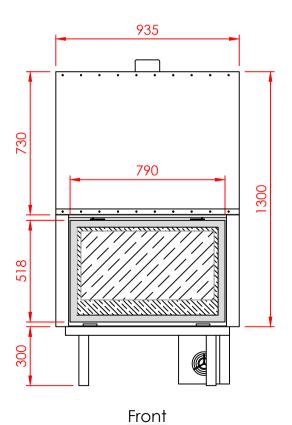

All dimensions in mm
General dimension tolerances up to 7mm
All illustrations and drawings are protected by copyright.
Exploitation or publication, even of individual details,
only with our permission.
Technical changes and error reserved.