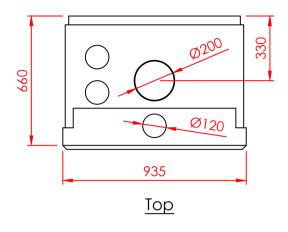

All dimensions in mm
General dimension tolerances up to 7mm
All illustrations and drawings are protected by copyright.
Exploitation or publication, even of individual details,
only with our permission.
Technical changes and error reserved.